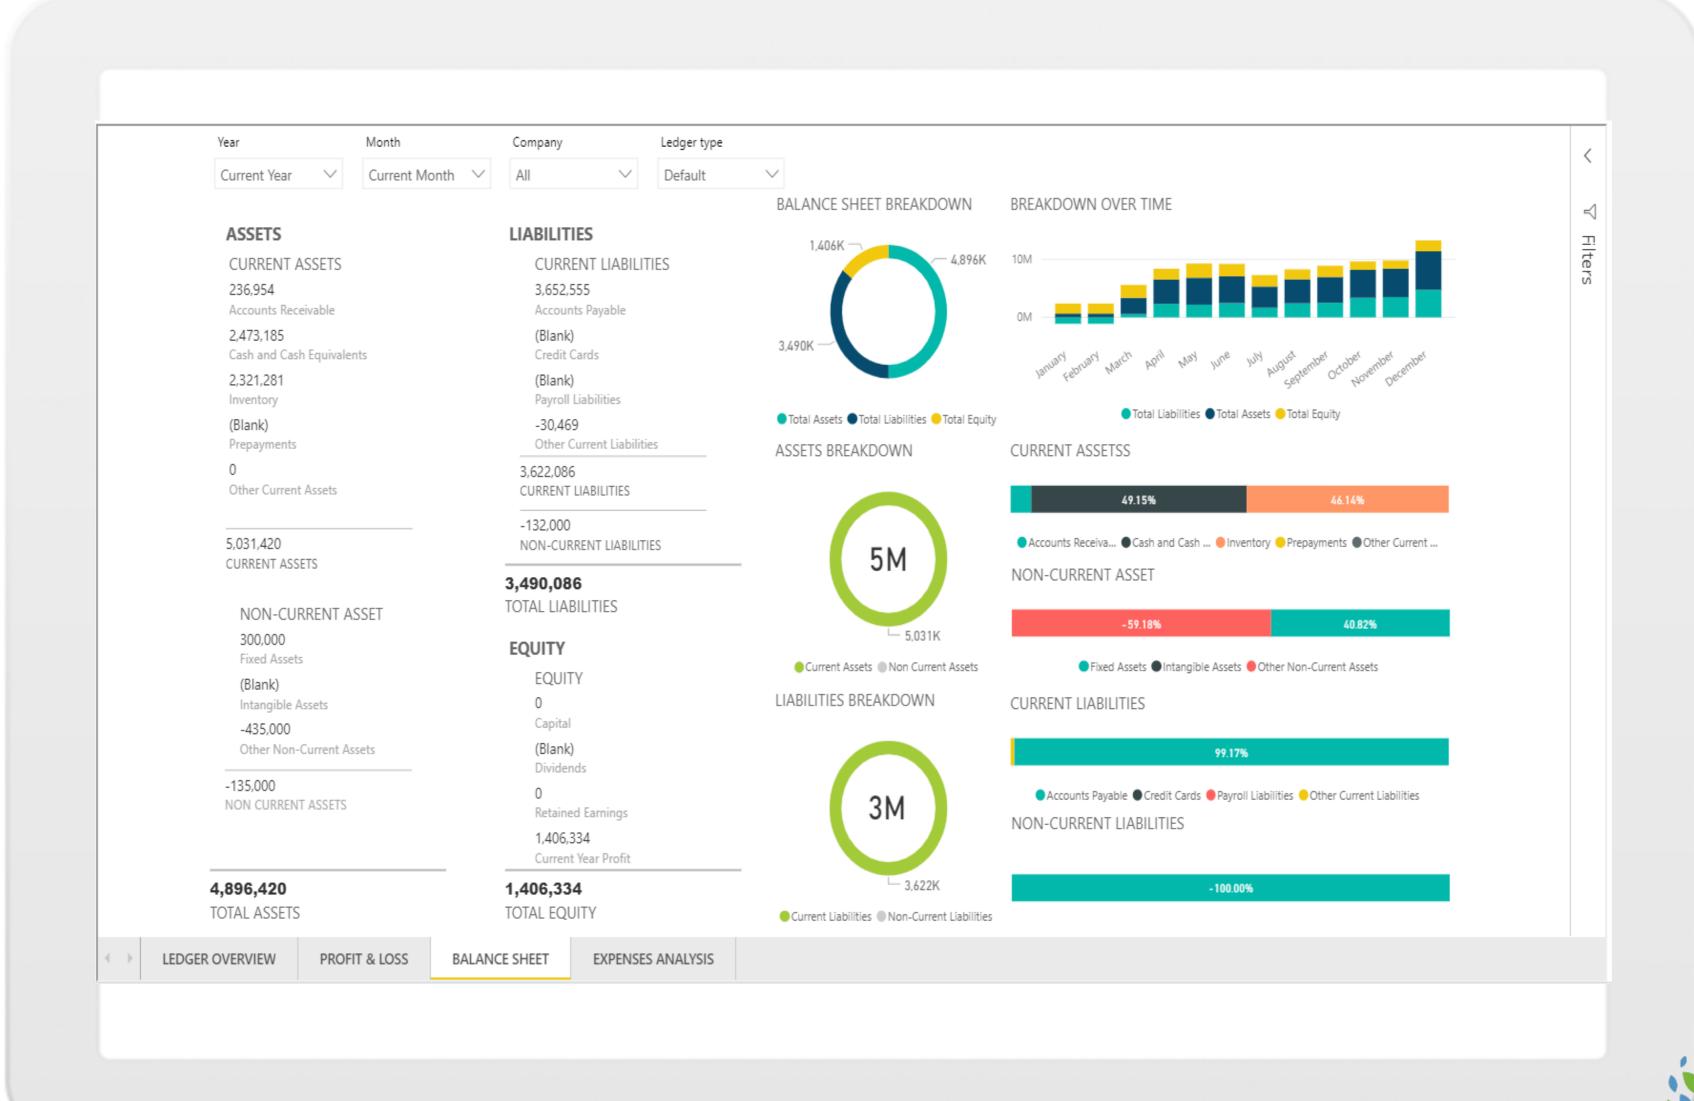

## **QUICK INSIGHTS**

Coherent and impactful data visualizations help businesses make quick decisions based on vast quantities of data from multiple dynamic sources. Get clear and concise reporting through live dashboards and dig deeper into data and find patterns you may have otherwise missed that lead to actionable insights.

# TRACK ORGANISATIONAL PERFORMANCE

Know what's happening in your organization now, not just in the past. Get access to real-time analytics on your organizational performance so you're always ready to make timely decisions.

#### DATA VISUALIZATION

- Design and implementation of Dashboards, Trends,
  Charts, Heat Maps and Geographic Maps for
  effective visualization of the processed data.
- Web application and dashboards catering to the different user roles