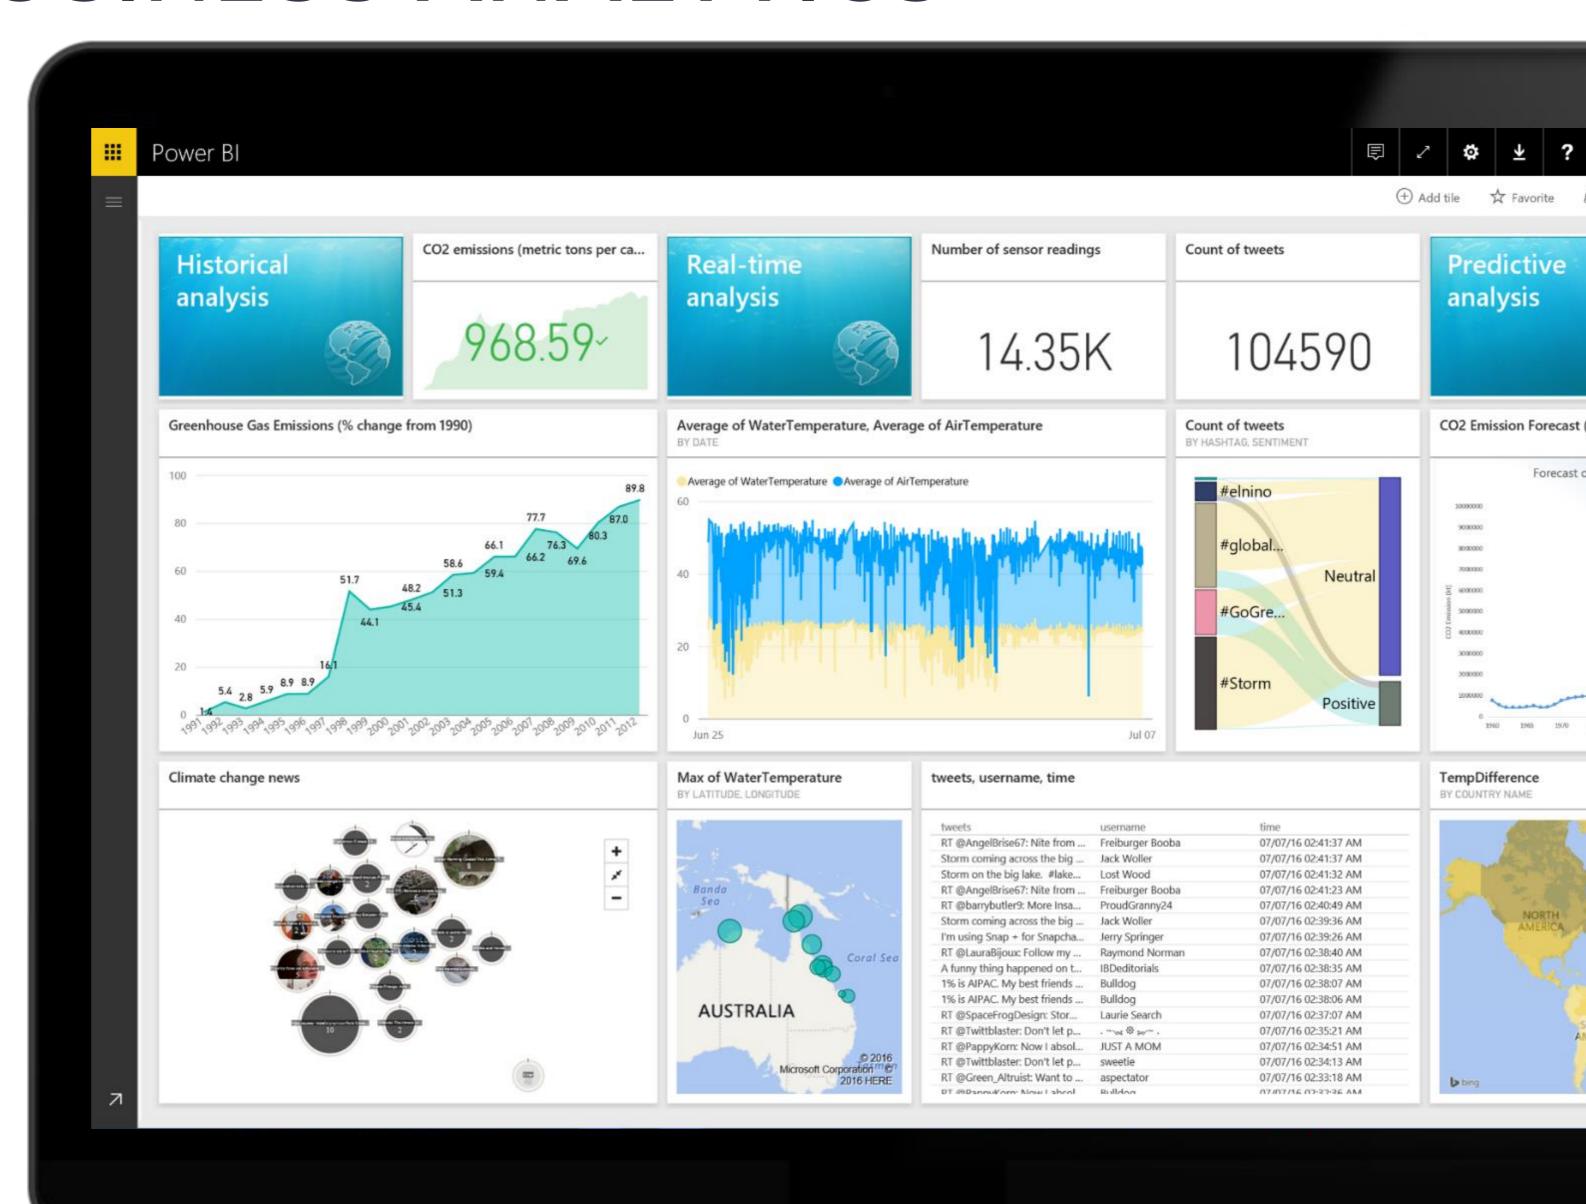

## **QUICK INSIGHTS**

Coherent and impactful data visualizations help businesses make quick decisions based on vast quantities of data from multiple dynamic sources. Get clear and concise reporting through live dashboards and dig deeper into data and find patterns you may have otherwise missed that lead to actionable insights.

# TRACK ORGANISATIONAL PERFORMANCE

Know what's happening in your organization now, not just in the past. Get access to real-time analytics on your organizational performance so you're always ready to make timely decisions.