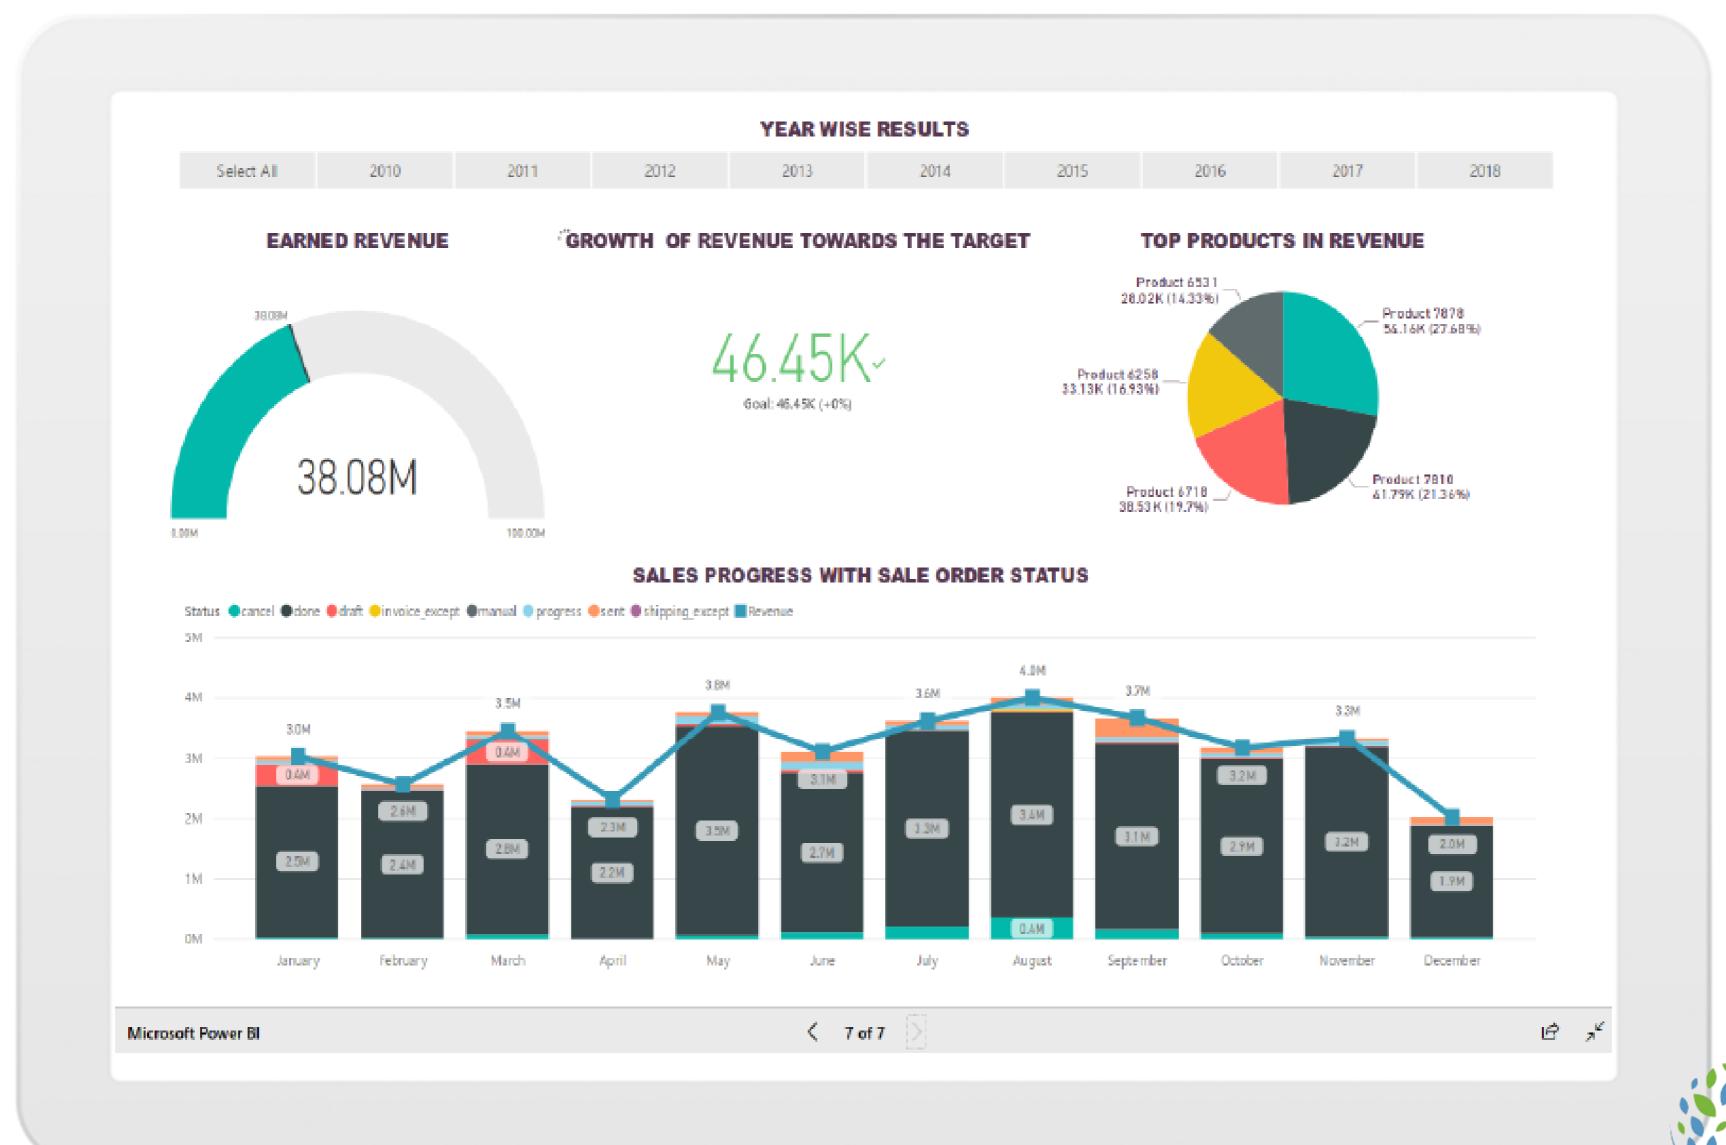

## **QUICK INSIGHTS**

Coherent and impactful data visualizations help businesses make quick decisions based on vast quantities of data from multiple dynamic sources. Get clear and concise reporting through live dashboards and dig deeper into data and find patterns you may have otherwise missed that lead to actionable insights.

# TRACK ORGANISATIONAL PERFORMANCE

Know what's happening in your organization now, not just in the past. Get access to real-time analytics on your organizational performance so you're always ready to make timely decisions.