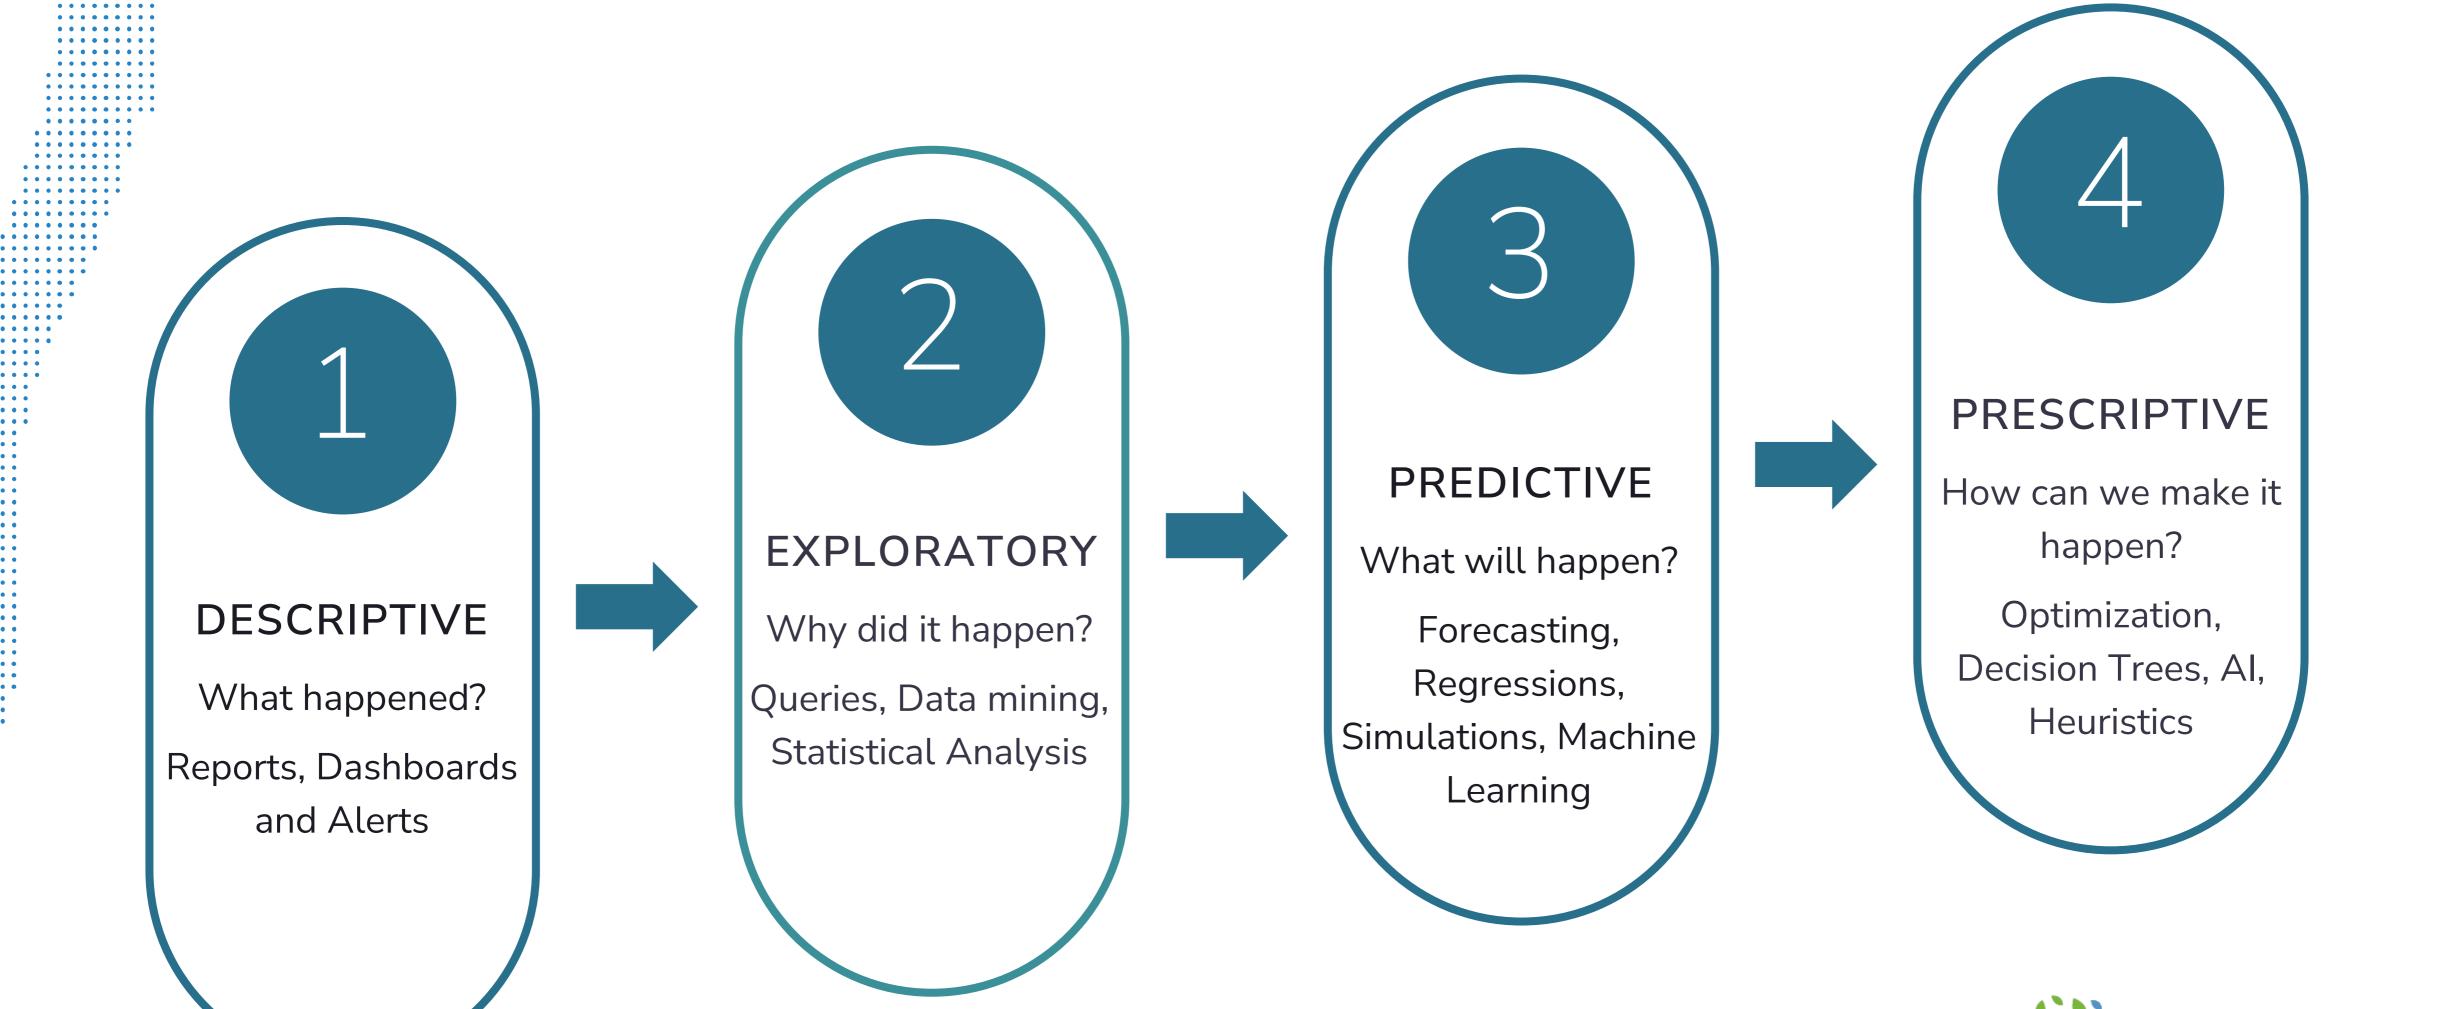

## DATA PROCESSING

- Process disparate data sources to create data lakes and a common reference model.
- Transform data and process it for deriving insights
- Perform different types of analytics (descriptive, explorative and predictive)