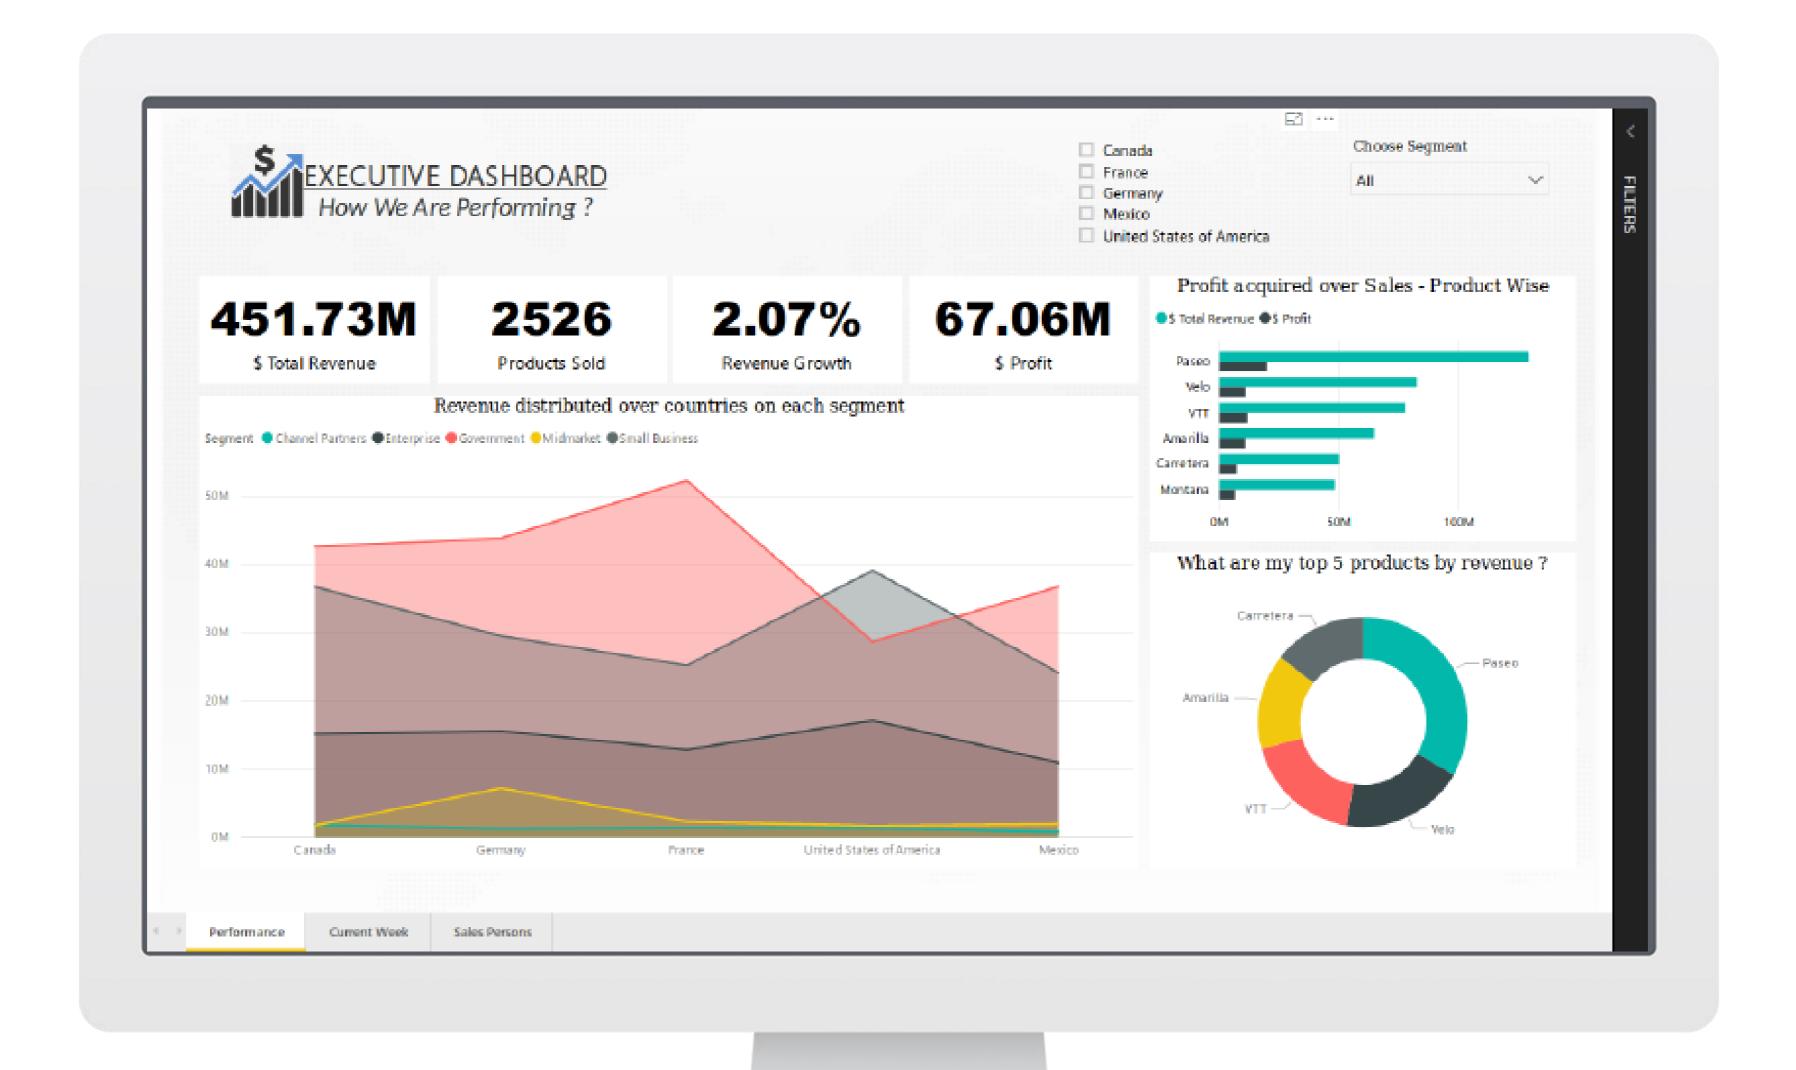

## **QUICK INSIGHTS**

Coherent and impactful data visualizations help businesses make quick decisions based on vast quantities of data from multiple dynamic sources. Get clear and concise reporting through live dashboards and dig deeper into data and find patterns you may have otherwise missed that lead to actionable insights.

# TRACK ORGANISATIONAL PERFORMANCE

Know what's happening in your organization now, not just in the past. Get access to real-time analytics on your organizational performance so you're always ready to make timely decisions.

#### DATA VISUALIZATION

- Design and implementation of Dashboards, Trends,
  Charts, Heat Maps and Geographic Maps for
  effective visualization of the processed data.
- Web application and dashboards catering to the different user roles