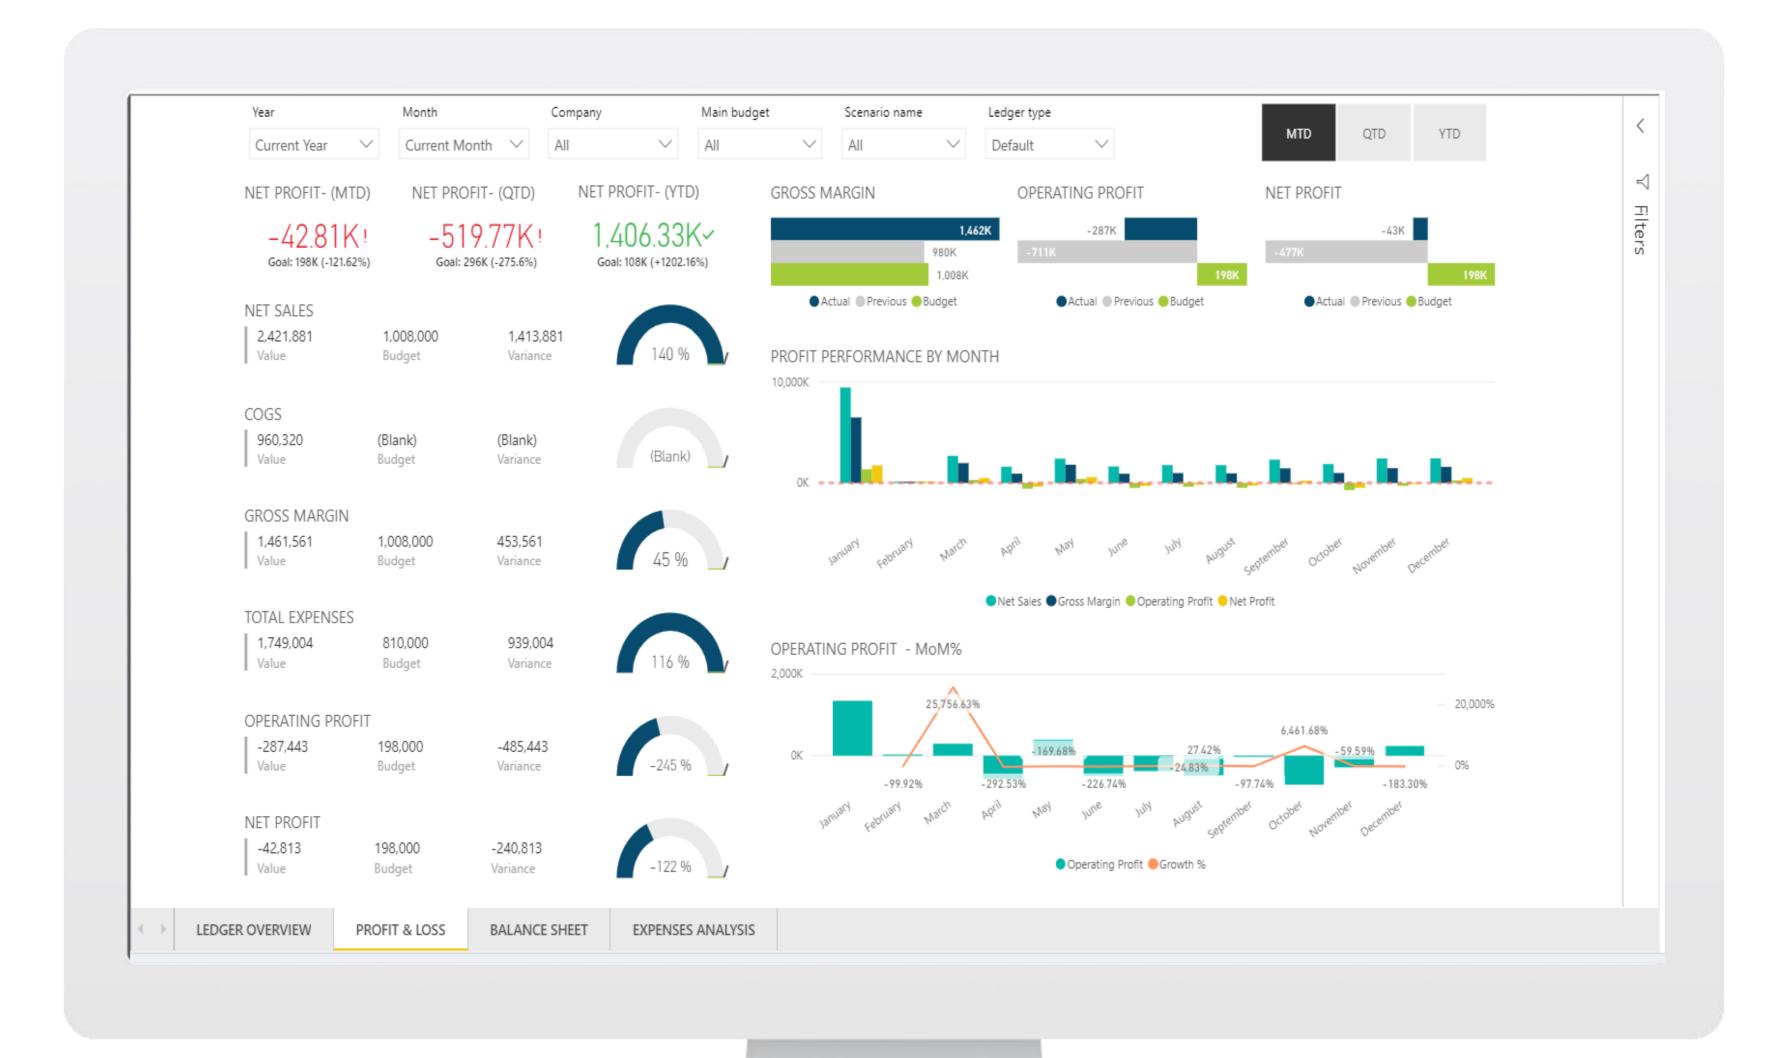

## **QUICK INSIGHTS**

Coherent and impactful data visualizations help businesses make quick decisions based on vast quantities of data from multiple dynamic sources. Get clear and concise reporting through live dashboards and dig deeper into data and find patterns you may have otherwise missed that lead to actionable insights.

# TRACK ORGANISATIONAL PERFORMANCE

Know what's happening in your organization now, not just in the past. Get access to real-time analytics on your organizational performance so you're always ready to make timely decisions.

#### DATA VISUALIZATION

- Design and implementation of Dashboards, Trends,
  Charts, Heat Maps and Geographic Maps for
  effective visualization of the processed data.
- Web application and dashboards catering to the different user roles